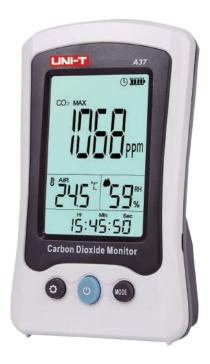

## A37 CO<sub>2</sub> Meter

A37 is used to detect  $CO_2$  concentration in different environments. The LCD displays  $CO_2$  concentration, temperature, humidity, and date/time together. Air quality is indicated with emoticons. When  $CO_2$  concentration gets too high, audio and visual alarm will go off.