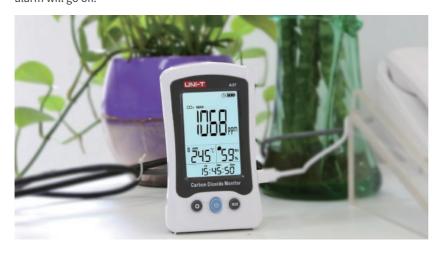

## A37 CO<sub>2</sub> Meter

A37 is used to detect  $CO_2$  concentration in different environments. The LCD displays  $CO_2$  concentration, temperature, humidity, and date/time together. Air quality is indicated with emoticons. When  $CO_2$  concentration gets too high, audio and visual alarm will go off.