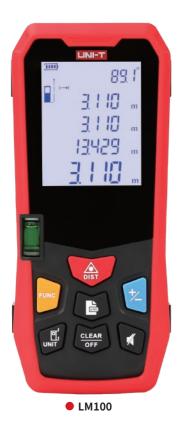

## *LM80/LM100/LM120/LM150 Laser Distance Meters*

- Ergonomic exterior, comfortable handling
- Millimeter accuracy
- Large, multiple angle HD display
- Quick, auto calculation with real-time readout
- Physical and electronics leveler
- Multiple functions: Max/Min/continuous measurement, displacement calculation, data storage, and more
- Auto power off after 3 minutes without operation

## **SPECIFICATIONS**

|                          | LM80                           | LM100 | LM120 | LM150 |
|--------------------------|--------------------------------|-------|-------|-------|
| Display type             | LCD                            |       |       |       |
| Display size             | 2.0-inches                     |       |       |       |
| Range                    | 80m                            | 100m  | 120m  | 150m  |
| Min. display unit        | 0.001m                         |       |       |       |
| Measurement units        | m/ft/in                        |       |       |       |
| Measurement basis        | front/rear                     |       |       |       |
| Accuracy                 | $\pm (2mm+5 \times 10^{-5} D)$ |       |       |       |
| Laser class              | 2                              |       |       |       |
| Laser type               |                                |       |       |       |
| Features                 |                                |       |       |       |
| Single measurement       |                                |       |       |       |
| Continuous measurement   |                                |       |       |       |
| Max/Min/Area             | $\checkmark$                   |       |       |       |
| Volume                   | $\checkmark$                   |       |       |       |
| Pythagoras               | $\checkmark$                   |       |       |       |
| Add/Subtract             | √                              |       |       |       |
| Auto leveling horizontal | $\checkmark$                   |       |       |       |
| Auto leveling vertical   | $\checkmark$                   |       |       |       |
| Data storage             | 20 groups                      |       |       |       |
| Auto power off           | 3 minutes without operation    |       |       |       |
| Auto laser off           | 30s without operation          |       |       |       |
| Auto backlight off       | 10s without operation          |       |       |       |
| Tilt angle               | ±90.0°                         |       |       |       |
| Audio indication         | $\checkmark$                   |       |       |       |
| Battery status display   | √                              |       |       |       |
| Storage temperature      | -20°C~70°C                     |       |       |       |
| Operating temperature    | 0°C~40°C                       |       |       |       |